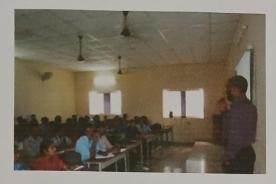

### CIRCULAR

Date: 14.07.23

All the students are hereby informed that department of mechanical engineering is organizing a one day workshop on HVAC/REVIT a future for mechanical engineers in construction industry by Future technologies on 22.07.23 Hope it will be a valuable opportunity for the students to attend the workshop and again knowledge on HVAC/REVIT. Hence there forth the all the students are instructed to attend and get benefitted for their future growth.

# One Day Workshop on HVAC/REVIT

22<sup>nd</sup> July 2023

Organized By Department of Mechanical Engineering

Resource Person
Mr. K Kizer Quami
Future Technologies

Convener Dr. A Rajasekhar Head - Mechanical