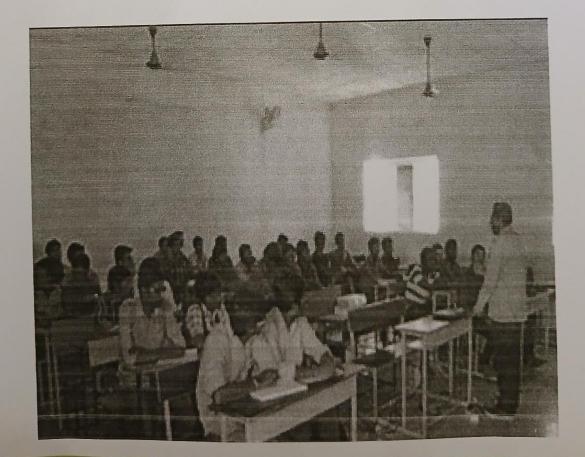

### CIRCULAR

Date: 14.07.23

All the students are hereby informed that department of mechanical engineering is organizing a one day workshop on HVAC/REVIT a future for mechanical engineers in construction industry by Future technologies on 22.07.23 Hope it will be a valuable opportunity for the students to attend the workshop and again knowledge on HVAC/REVIT. Hence there forth the all the students are instructed to attend and get benefitted for their future growth.

# One Day Workshop on HVAC/REVIT

22<sup>nd</sup> July 2023

Organized By Department of Mechanical Engineering

Resource Person
Mr. K Kizer Quami
Future Technologies

Convener Dr. A Rajasekhar Head - Mechanical