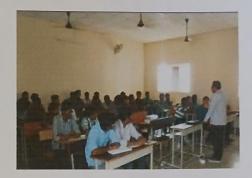

### CIRCULAR

Date: 14.07.23

All the students are hereby informed that department of mechanical engineering is organizing a one day workshop on HVAC/REVIT a future for mechanical engineers in construction industry by Future technologies on 22.07.23 Hope it will be a valuable opportunity for the students to attend the workshop and again knowledge on HVAC/REVIT. Hence there forth the all the students are instructed to attend and get benefitted for their future growth.

# One Day Workshop on HVAC/REVIT

22<sup>nd</sup> July 2023

Organized By Department of Mechanical Engineering

Resource Person
Mr. K Kizer Quami
Future Technologies

Convener Dr. A Rajasekhar Head - Mechanical