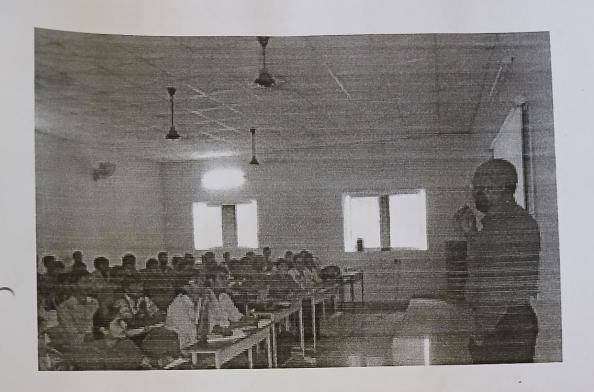

### CIRCULAR

Date: 14.07.23

All the students are hereby informed that department of mechanical engineering is organizing a one day workshop on HVAC/REVIT a future for mechanical engineers in construction industry by Future technologies on 22.07.23 Hope it will be a valuable opportunity for the students to attend the workshop and again knowledge on HVAC/REVIT. Hence there forth the all the students are instructed to attend and get benefitted for their future growth.

# One Day Workshop on HVAC/REVIT

22<sup>nd</sup> July 2023

Organized By Department of Mechanical Engineering

Resource Person
Mr. K Kizer Quami
Future Technologies

Convener Dr. A Rajasekhar Head - Mechanical